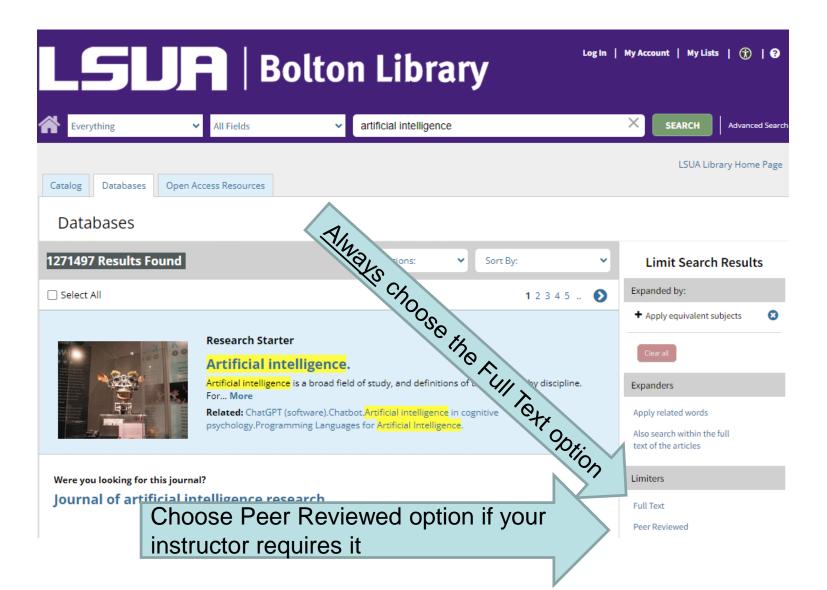

#### **Database Search**

| LSU                             | Bolton                                                               | n Library                                           | Log In  | My Account   My Lists   🛞   😯                       |
|---------------------------------|----------------------------------------------------------------------|-----------------------------------------------------|---------|-----------------------------------------------------|
| Everything                      | ✓ All Fields ✓                                                       | artificial intelligence                             |         | SEARCH Advanced Search                              |
|                                 |                                                                      |                                                     |         | LSUA Library Home Page                              |
| Catalog Databases               | Database tab r                                                       | eturns journals, ma                                 | gazine  | es, and newspapers                                  |
| Databases                       |                                                                      |                                                     |         |                                                     |
| 1271497 Results Found           |                                                                      | Actions: V Sort By:                                 | ~       | Limit Search Results                                |
| Select All                      |                                                                      | 1234                                                | 45 🔊    | Expanded by:                                        |
| 00 00                           |                                                                      | esearch Starter is a<br>ackground informat          |         | ellent source for                                   |
| ****                            |                                                                      | of study, and definitions of the field vary by disc | ipline. | Expanders                                           |
|                                 | Related: ChatGPT (software).Chatb<br>psychology.Programming Language |                                                     |         | Apply related words                                 |
|                                 |                                                                      |                                                     |         | Also search within the full<br>text of the articles |
| Were you looking for this journ | al?                                                                  |                                                     |         | Limiters                                            |
| Journal of artificial in        | telligence research                                                  |                                                     |         | Full Text                                           |
|                                 |                                                                      |                                                     |         | Peer Reviewed                                       |

#### **Database Search**

#### Narrowing the Databases Search This step is optional