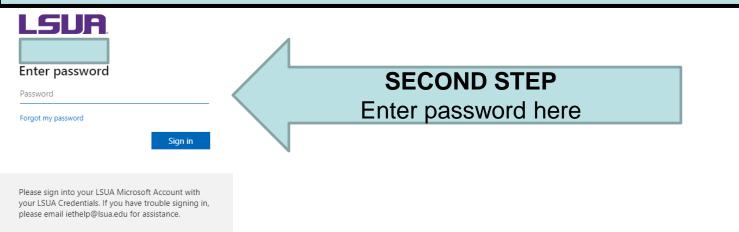

### **Remote Access to Library**

#### PLEASE NOTE:

- Use same credentials for Moodle and LSUA email
- Remote access is for LSUA faculty, staff, and currently-enrolled students only
- Contact us at <u>library@lsua.edu</u> for assistance