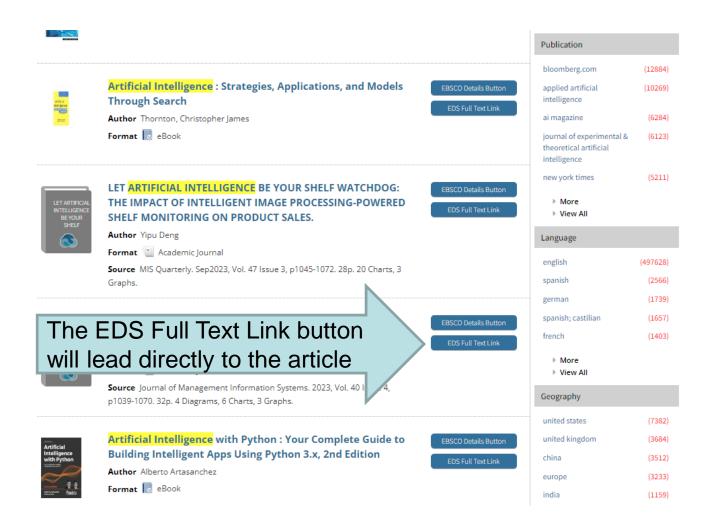

|                                                     |         | Limiters                                            |
| Journal of artificial in        | telligence research                                                  |                                                     |         | Full Text                                           |
|                                 |                                                                      |                                                     |         | Peer Reviewed                                       |

#### **Database Search**



#### Narrowing the Databases Search This step is optional



### **Accessing Database Articles**



### **Accessing Database Articles**



### **EDS Full Text Link**



#### EDS Full Text Link PDF version of article

#### yee ... 1 / 33 | - 100% + | 🕄 🚸

JOURNAL OF MANAGEMENT INFORMATION SYSTEMS 2023, VOL. 40, NO. 4, 1039–1070 https://doi.org/10.1080/07421222.2023.2267316



Check for updates

Perceived Fairness of Human Managers Compared with Artificial Intelligence in Employee Performance Evaluation

Shaojun (Marco) Qin<sup>a</sup>, Nan Jia<sup>b</sup>, Xueming Luo<sup>a</sup>, Chengcheng Liao<sup>c</sup>, and Ziyao Huang<sup>c</sup>

<sup>a</sup>Fox School of Business, Temple University, Philadelphia, PA, USA; <sup>b</sup>Marshall School of Business, University of Southern California, Los Angeles, CA, USA; <sup>c</sup>Business School Sichuan University, Chengdu, P. R. China

#### ABSTRACT

Human managers are increasingly challenged by artificial inte