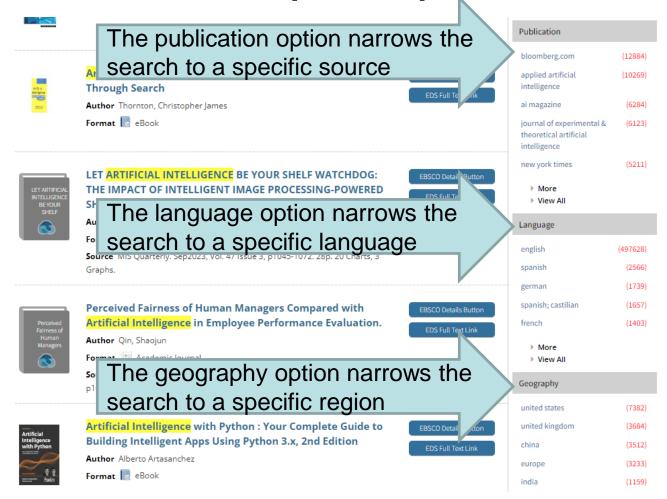

n the full<br>text of the articles |
| Were you looking for this journ | al?                                                                  |                                                     |         | Limiters                                            |
| Journal of artificial in        | telligence research                                                  |                                                     |         | Full Text                                           |
|                                 |                                                                      |                                                     |         | Peer Reviewed                                       |

#### **Database Search**



#### Narrowing the Databases Search This step is optional



### **Accessing Database Articles**



### **Accessing Database Articles**



### **EDS Full Text Link**



#### EDS Full Text Link PDF version of article

#### yee ... 1 / 33 | - 100% + | 🕄 🚸

JOURNAL OF MANAGEMENT INFORMATION SYSTEMS 2023, VOL. 40, NO. 4, 1039–1070 https://doi.org/10.1080/07421222.2023.2267316



Check for updates

Perceived Fairness of Human Managers Compared with Artificial Intelligence in Employee Performance Evaluation

Shaojun (Marco) Qin<sup>a</sup>, Nan Jia<sup>b</sup>, Xueming Luo<sup>a</sup>, Chengcheng Liao<sup>c</sup>, and Ziyao Huang<sup>c</sup>

<sup>a</sup>Fox School of Business, Temple University, Philadelphia, PA, USA; <sup>b</sup>Marshall School of Business, University of Southern California, Los Angeles, CA, USA; <sup>c</sup>Business School Sichuan Un