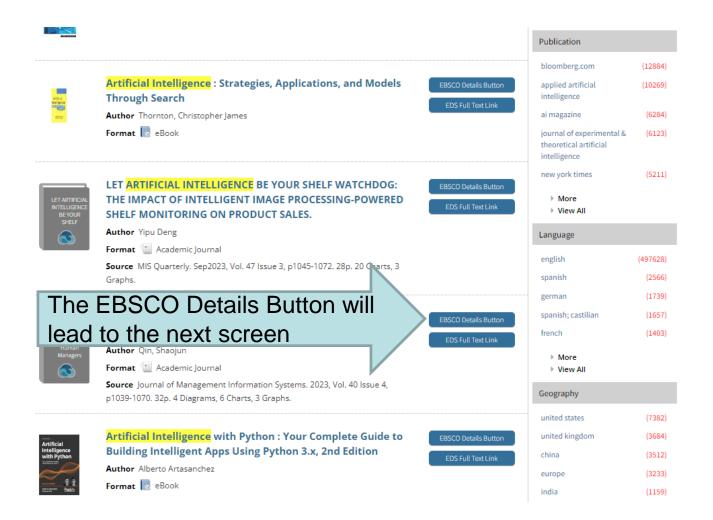

uman managers to treat employees fairly and build positive interpersonal relationships with employees.

#### Introduction

Rapid technological advancement in organizations, particularly the burgeoning applications of artificial intelligence (AI) technologies in the workplace, has created an urgent need for scholars and practitioners to rethink the future of work and workplace dynamics [7, 9, 17, 21, 35, 57, 62, 75]. Researchers have applauded AI for its strong capabilities in conducting data analysis and making statistical predictions, resulting in higher accuracy in carrying out data-intensive tasks in managing organizations [70] and thus threatening to

#### KEYWORDS

Artificial intelligence; employee performance; field experiments; performance evaluation

#### **EBSCO** Details Button



# **EBSCO** Details Page Options



#### **Open Access Resources**



#### **Open Access Resources**

| LSL                                                                      | J                                                                                     | Bo             | lton Library