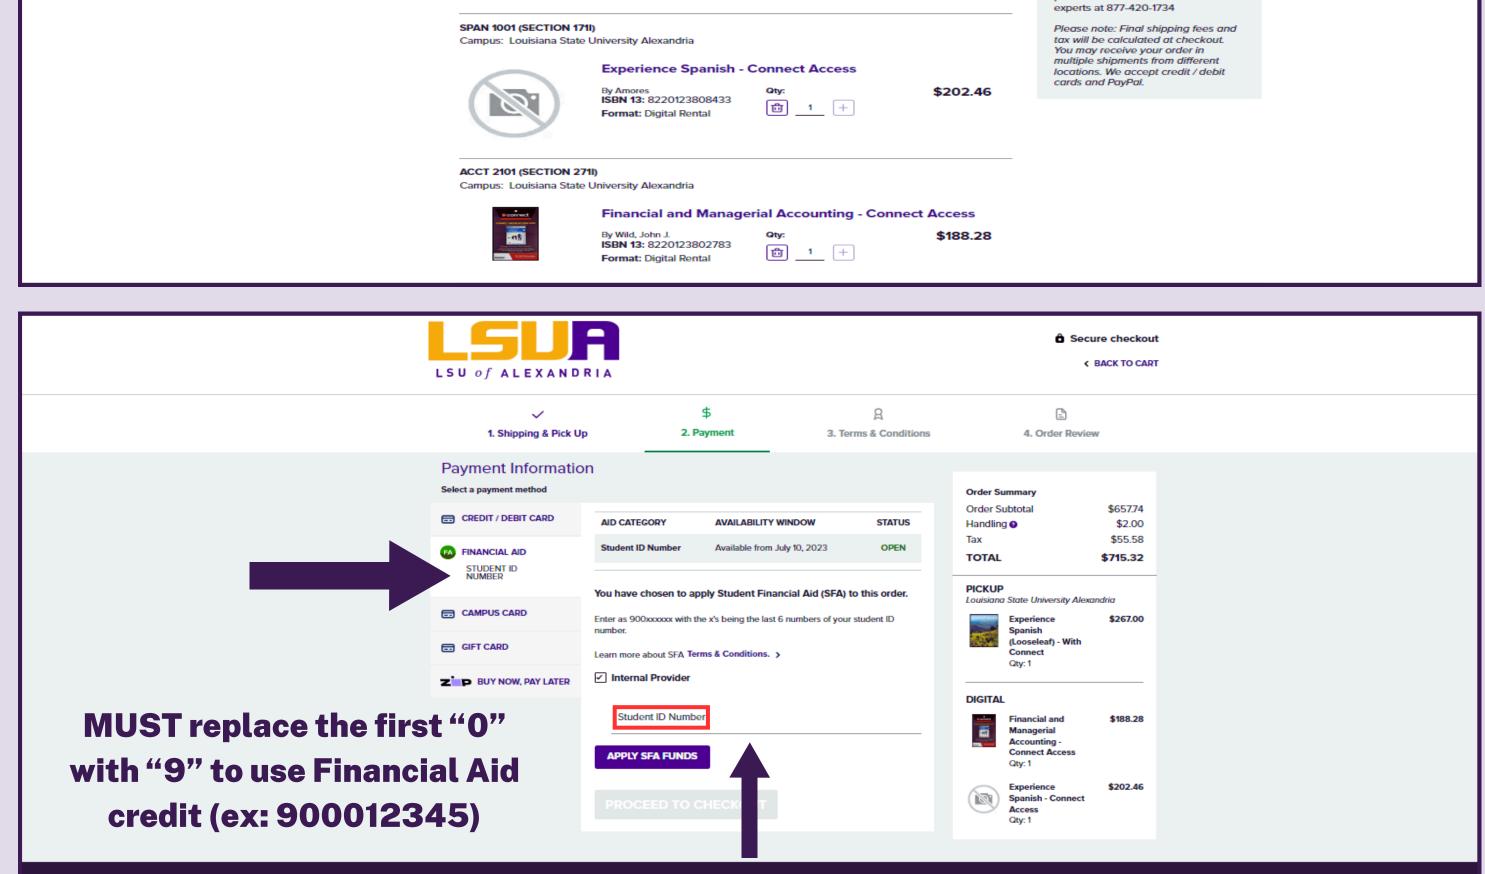

## **STEP 3:**

Select "Financial Aid" under payment method and enter Student ID Number. Must replace the first 0 with a 9 in order to complete purchase (ex: 900012345)