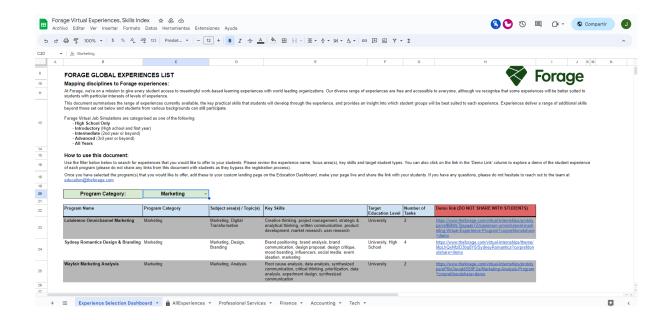

## FORAGE SKILLS INDEX (FACULTY ONLY)

The Skills Index document is a database for faculty and staff to explore the content and select the virtual experiences offered by Forage.

 https://docs.google.com/spreadsheets/d/1mlABmgnUN1UEyokof44xS352vf\_D5WISt xIMPrZfHhI/edit#gid=884734387