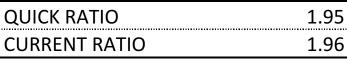

# **BALANCE SHEET**

## FY2012

\$3,698,085.00

0.84

0.46

## LSU of Alexandria





## **CASH RATIO** 1.10

WORKING CAPITAL



## 



## **ASSETS**

#### CURRENT ASSETS

| CONNENT ASSETS                            |                |  |  |
|-------------------------------------------|----------------|--|--|
| Cash and cash equivalents                 | \$2,511,864.00 |  |  |
| Short-term investments                    | \$104,800.00   |  |  |
| Accounts receivable                       | \$4,852,372.00 |  |  |
| Inventories                               | \$7,258.00     |  |  |
| Deferred income taxes                     | \$0.00         |  |  |
| Prepaid expenses and other current assets | \$92,227.00    |  |  |
| <br>TOTAL CURRENT ASSETS                  | \$7,568,521.00 |  |  |

#### OTHER ASSETS

••

| Cash and Cash Equivalents            | \$721,058.00    |
|-----