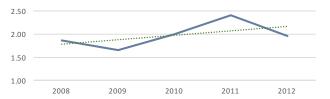

# **BALANCE SHEET**

## FY2012

\$3,698,085.00

0.84

0.46

## LSU of Alexandria





## **CASH RATIO** 1.10

WORKING CAPITAL



## 



## **ASSETS**

#### CURRENT ASSETS

| CONNENT ASSETS                            |                |  |  |
|-------------------------------------------|----------------|--|--|
| Cash and cash equivalents                 | \$2,511,864.00 |  |  |
| Short-term investments                    | \$104,800.00   |  |  |
| Accounts receivable                       | \$4,852,372.00 |  |  |
| Inventories                               | \$7,258.00     |  |  |
| Deferred income taxes                     | \$0.00         |  |  |
| Prepaid expenses and other current assets | \$92,227.00    |  |  |
| <br>TOTAL CURRENT ASSETS                  | \$7,568,521.00 |  |  |

#### OTHER ASSETS

••

| Cash and Cash Equivalents            | \$721,058.00    |
|-------