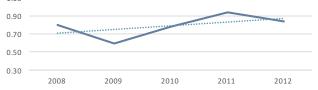

# **BALANCE SHEET**

## FY2012

\$3,698,085.00

0.84

0.46

## LSU of Alexandria





## **CASH RATIO** 1.10

WORKING CAPITAL



## 



## **ASSETS**

#### CURRENT ASSETS

| CONNENT ASSETS                            |                |  |  |
|-------------------------------------------|----------------|--|--|
| Cash and cash equivalents                 | \$2,511,864.00 |  |  |
| Short-term investments                    | \$104,800.00   |  |  |
| Accounts receivable                       | \$4,852,372.00 |  |  |
| Inventories                               | \$7,258.00     |  |  |
| Deferred income taxes                     | \$0.00         |  |  |
| Prepaid expenses and other current assets | \$92,227.00    |  |  |
| <br>TOTAL CURRENT ASSETS                  | \$7,568,521.00 |  |  |

#### OTHER ASSETS

••

| Cash and Cash Equivalents            | \$721,058.00    |
|--------------------------------------|-----------